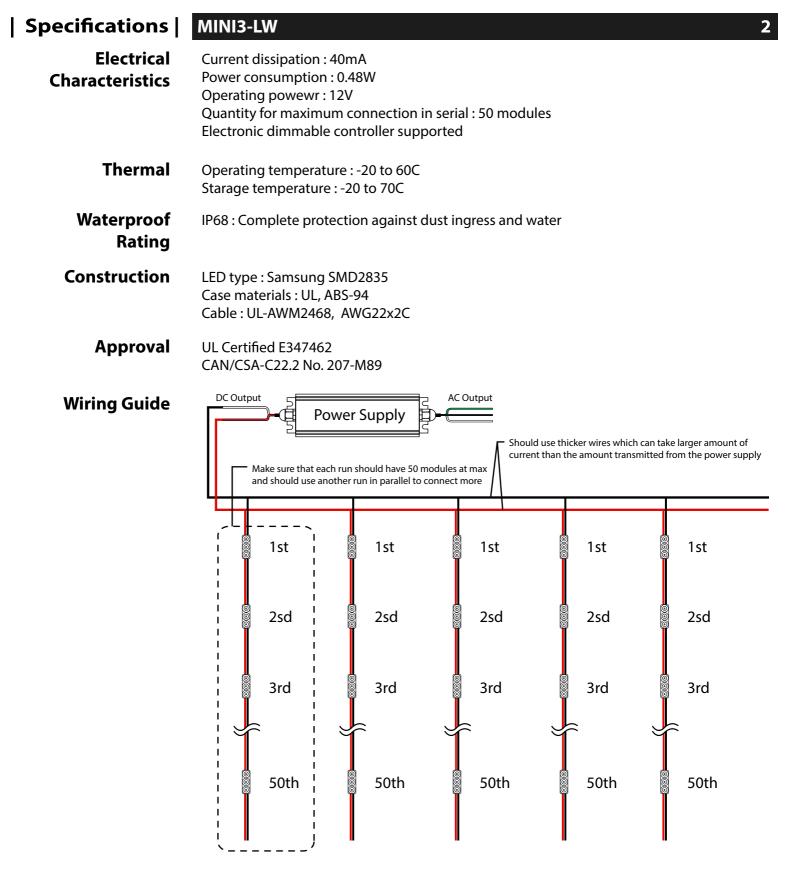

1000

| Wiring Guide |          |            | Power Supply |        |         |         |         |         |  |
|--------------|----------|------------|--------------|--------|---------|---------|---------|---------|--|
|              |          |            | 30watt       | 60watt | 100watt | 120watt | 150watt | 350watt |  |
|              | MINI3-LW | Qty(pcs)   | 50           | 100    | 165     | 200     | 250     | 540     |  |
|              | 0.48Watt | Length(ft) | 12.5         | 25     | 41      | 50      | 62.5    | 135     |  |